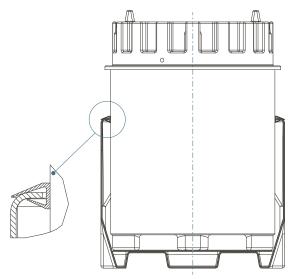

## INSTALLATION

- 1. Tip the IBC base pallet on its side.
- Support the base pallet by resting the bottom against a stationary object (i.e., a wall).
- 3. Properly position the IBC support plate.

4. Slide the grommet up the side of the IBC, stopping a couple of inches below the IBC flange. Make sure the grommet's outer lip is positioned as shown. NOTE: For easier installation, lay IBC on its side, install the grommet from the bottom and slide up.

6. Slide the grommet down the IBC until the grommet touches the base pallet. Using a blunt instrument, push the lower lip of the grommet under the inner lip of the base pallet. WARNING: Be careful not to cut the IBC overpack (blue polyethylene) when securing the grommet.

- 7. Visually inspect around the entire IBC for proper grommet engagement.
- 8. Assembly is complete.