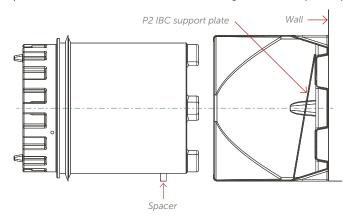

## INSTALLATION

- 1. Tip the IBC base pallet on its side.
- Support the base pallet by resting the bottom against a stationary object (i.e., a wall).
- 3. Properly position the IBC support plate.

4. Slide the grommet up the side of the IBC, stopping a couple of inches below the IBC flange. Make sure the grommet's outer lip is positioned as shown. NOTE: For easier installation, lay IBC on its side, install the grommet from the bottom and slide up.

5. With the IBC lying on its side, slide the IBC into the base pallet and stand the entire package upright. NOTE: To more easily slide the IBC into the pallet, place a spacer beneath the IBC so it raises the IBC to the same height as the base pallet opening.