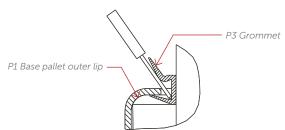

6. Slide the grommet down the IBC until the grommet touches the base pallet. Using a blunt instrument, push the lower lip of the grommet under the inner lip of the base pallet. WARNING: Be careful not to cut the IBC overpack (blue polyethylene) when securing the grommet.