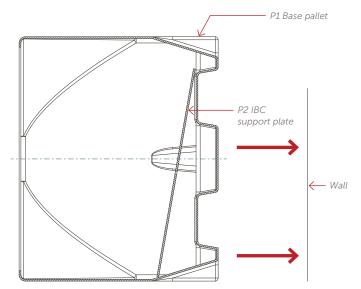

## INSTALLATION

- 1. Tip the IBC base pallet on its side.
- Support the base pallet by resting the bottom against a stationary object (i.e., a wall).
- 3. Properly position the IBC support plate.

4. Slide the grommet up the side of the IBC, stopping a couple of inches below the IBC flange. Make sure the grommet's outer lip is positioned as shown. NOTE: For easier installation, lay IBC on its side, install the grommet from the bottom and slide up.

5. With the IBC lying on its side, slide the IBC into the base pallet and stand the entire package upright. NOTE: To more easily slide the IBC into the pallet, place a spacer beneath the IBC so it raises the IBC to the same height as the base pallet opening.

6. Slide the grommet down the IBC until the grommet touches the base pallet. Using a blunt instrument, push the lower lip of the grommet under the inner lip of the base pallet. WARNING: Be careful not to cut the IBC overpack (blue polyethylene) when securing the grommet.