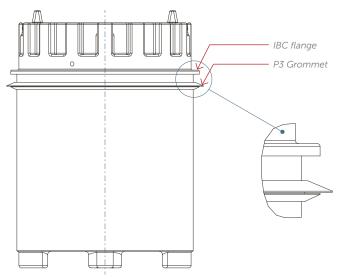

## INSTALLATION

- 1. Tip the IBC base pallet on its side.
- Support the base pallet by resting the bottom against a stationary object (i.e., a wall).
- 3. Properly position the IBC support plate.

4. Slide the grommet up the side of the IBC, stopping a couple of inches below the IBC flange. Make sure the grommet's outer lip is positioned as shown. NOTE: For easier installation, lay IBC on its side, install the grommet from the bottom and slide up.

- 7. Visually inspect around the entire IBC for proper grommet engagement.
- 8. Assembly is complete.