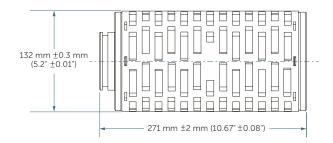

## DIMENSIONS

# **APPLICATIONS**

• Larger format flat panel displays

| Materials            | Membrane                                                                                | PTFE                                            |
|----------------------|-----------------------------------------------------------------------------------------|-------------------------------------------------|
|                      | Supports, end caps, core, cage                                                          | Polypropylene                                   |
|                      | O-ring connections                                                                      | EPDM, FKM, E-FKM (encapsulated fluoroelastomer) |
| Dimensions (nominal) | Length:                                                                                 |                                                 |
|                      | 271 mm (10.67")                                                                         |                                                 |
|                      | Diameter:                                                                               |                                                 |
|                      | 132 mm (5.2")                                                                           |                                                 |
| Operating conditions | Maximum forward differential pressure:                                                  |                                                 |
|                      | 0.41 MPa @ 20°C (68°F)                                                                  |                                                 |
|                      | Maximum reverse differential pressure:                                                  |                                                 |
|                      | 0.10 MPa @ 20°C (68°F)                                                                  |                                                 |
|                      | Maximum operating temperature:                                                          |                                                 |
|                      | 80°C (176°F)                                                                            |                                                 |
| Retention rating     | <b>on rating</b> 1, 3, and 10 μm (hydrophobic); 0.1, 0.5, 1, 3, and 10 μm (hydrophilic) |                                                 |