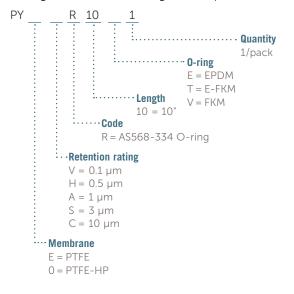

|                                                 |
|                      | Maximum operating temperature:                                                          |                                                 |
|                      | 80°C (176°F)                                                                            |                                                 |
| Retention rating     | <b>on rating</b> 1, 3, and 10 μm (hydrophobic); 0.1, 0.5, 1, 3, and 10 μm (hydrophilic) |                                                 |



## **PERFORMANCE DATA**

## Panelgard 334 PTFE 10" Cartridge Filters



Panelgard 334 PTFE HP 10" Cartridge Filters



## DIMENSIONS



## **ORDERING INFORMATION**

Panelgard 334 PTFE Cartridge Filters: part number



#### FOR MORE INFORMATION

Please call your Regional Customer Service Center today to learn what Entegris can do for you. Visit <u>entegris.com</u> and select the <u>Contact Us</u> link to find the customer service center nearest you.

### TERMS AND CONDITIONS OF SALE

All purchases are subject to Entegris' Terms and Conditions of Sale. To view and print this information, visit <u>entegris.com</u> and select the <u>Terms & Conditions</u> link in the footer.



Corporate Headquarters 129 Concord Road Billerica, MA 01821 USA Customer Service Tel +1 952 556 4181 Fax +1 952 556 8022 Toll Free 800 394 4083

Entegris<sup>®</sup>, the Entegris Rings Design<sup>®</sup>, and other product names are trademarks of Entegris, Inc. as listed on <u>entegris.com/trademarks</u>. All third-party product n