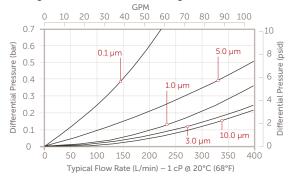

## **PERFORMANCE DATA**

## Panelgard 334 PTFE 10" Cartridge Filters

Panelgard 334 PTFE HP 10" Cartridge Filters