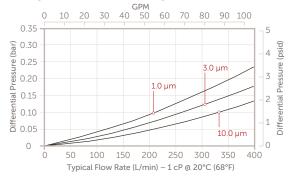

## **PERFORMANCE DATA**

## Panelgard 334 PTFE 10" Cartridge Filters

Panelgard 334 PTFE HP 10" Cartridge Filters