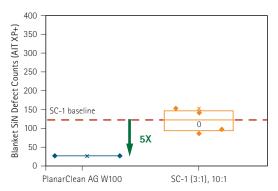

# Comparison of Defect Counts on 8" TEOS and SiN Wafers After Cleaning

#### PLANARCLEAN AG W100 VERSUS SC-1

The defect on TEOS with PlanarClean AG W100 is better (3X) than SC-1.

The defect on SiN with PlanarCleanAG W100 is better (5X) than SC-1.

#### Significant Defect Reduction on Various Films Compared to Standard Clean with Zero Attack