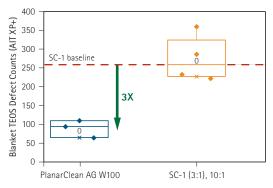

# Comparison of Defect Counts on 8" TEOS and SiN Wafers After Cleaning

#### PLANARCLEAN AG W100 VERSUS SC-1

The defect on TEOS with PlanarClean AG W100 is better (3X) than SC-1.

The defect on SiN with PlanarCleanAG W100 is better (5X) than SC-1.

#### Significant Defect Reduction on Various Films Compared to Standard Clean with Zero Attack