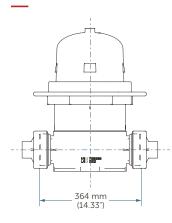

| PP plug for vent/drain (3 each)                                                                                       |                                                |
|                              | PVC union connector and EPDM O-ring (2/set)                                                                           |                                                |
| Compatible filters           | Panelgard Ex cartridge filters                                                                                        |                                                |
|                              |                                                                                                                       |                                                |

## DIMENSIONS









## **ORDERING INFORMATION**

| Part number | Description                      | Inlet/outlet connections | Units per box |
|-------------|----------------------------------|--------------------------|---------------|
| YYEXP108E   | Panelgard Ex PP housing 65A EPDM | 65A                      | 1             |
| YYEXP107E   | Panelgard Ex PP housing 50A EPDM | 50A                      | 1             |
| YYEXP106E   | Panelgard Ex PP housing 40A EPDM | 40A                      | 1             |

### Accessories

| Part number | Description                      | Quantity |
|-------------|----------------------------------|----------|
| YYEX00001   | Panelgard Ex wrench              | 1        |
| YYEX000EP   | Panelgard Ex housing O-ring EPDM | 1        |
| YYEX008EP   | Panelgard E