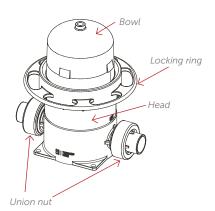

## SPECIFICATIONS

| Materials                    | Housing head                                                                                                          | Polypropylene                                  |
|------------------------------|-----------------------------------------------------------------------------------------------------------------------|------------------------------------------------|
|                              | Housing bowl                                                                                                          | Polypropylene                                  |
|                              | O-ring for housing body                                                                                               | EPDM (AS568-376)                               |
|                              | Locking ring                                                                                                          | PVDF                                           |
| Connections                  | Inlet/outlet                                                                                                          | 65A, 50A, 40A (Reducing sleeve on 50A and 40A) |
|                              | Vent/drain                                                                                                            | Rc1/2                                          |
| Maximum operating conditions | <b>Maximum operating pressure:</b><br>0.4 MPa (4 bar, 58 psi) @ 25°C (77°F)<br>0.2 MPa (2 bar, 29 psi) @ 40°C (104°F) |                                                |
|                              | Maximum operating temperature:<br>40°C (104°F)                                                                        |                                                |
| Accessories                  | PP plug for vent/drain (3 each)                                                                                       |                                                |
|                              | PVC union connector and EPDM O-ring (2/set)                                                                           |                                                |
| Compatible filters           | Panelgard Ex cartridge filters                                                                                        |                                                |
|                              |                                                                                                                       |                                                |