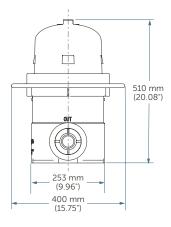

| PP plug for vent/drain (3 each)                                                                                       |                                                |
|                              | PVC union connector and EPDM O-ring (2/set)                                                                           |                                                |
| Compatible filters           | Panelgard Ex cartridge filters                                                                                        |                                                |
|                              |                                                                                                                       |                                                |

## DIMENSIONS









## **ORDERING INFORMATION**

| Part number | Description                      | Inlet/outlet connections | Units per box |
|-------------|----------------------------------|--------------------------|---------------|
| YYEXP108E   | Panelgard Ex PP housing 65A EPDM | 65A                      | 1             |
| YYEXP107E   | Panelgard Ex PP housing 50A EPDM | 50A                      | 1             |
| YYEXP106E   | Panelgard Ex PP housing 40A EPDM | 40A                      | 1             |

### Accessories

| Part number | Description                      | Quantity |
|-------------|----------------------------------|----------|
| YYEX00001   | Panelgard Ex wrench              | 1        |
| YYEX000EP   | Panelgard Ex housing O-ring EPDM | 1        |
| YYEX008EP   | Panelgard Ex